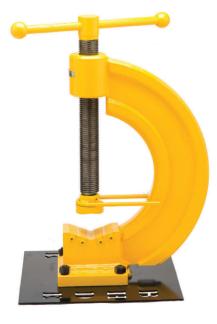

## **PIPE VISES**

## **BHDE PIPE VISES**

BHDE Drilling 8" and 15" Pipe Vises are manufactured of heavy duty steel and made to provide years of safe and dependable service to all types of tool company shops. Both sizes are available with bolt down and permanent stands with tool trays. All parts are interchangeable with other common shop vises.

| BHDE PIPE VISES |          |          |          |
|-----------------|----------|----------|----------|
| PART NO.        | SIZE IN. | PART NO. | SIZE IN. |
| PV54020         | 8        | PV54023  | 15       |