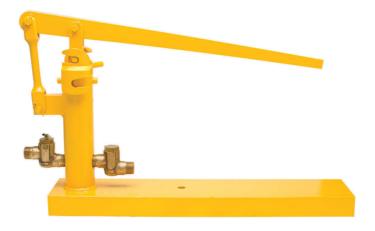

## **HYDRAULIC HAND PUMPS**

| 6000 PSI HYDRAULIC HAND PUMP |                                                |  |  |
|------------------------------|------------------------------------------------|--|--|
| PART NO.                     | DESCRIPTION                                    |  |  |
| HP54001                      | 6000 PSI Dual Stage Hand Pump                  |  |  |
| HP559060                     | HP Discharge Assembly                          |  |  |
| HP586400                     | Suction Hose Assembly                          |  |  |
| HP155907                     | Suction Strainer Assembly                      |  |  |
| HP184008                     | 10,000 PSI Gauge Assembly                      |  |  |
| HP540910A                    | <sup>1</sup> /2" x 10' Hydraulic Hose Assembly |  |  |
| HP540915A                    | <sup>1</sup> /2" x 15' Hydraulic Hose Assembly |  |  |
| HP540920A                    | <sup>1</sup> /2" x 20' Hydraulic Hose Assembly |  |  |
| HP5407890                    | Pump Repair Kit                                |  |  |

## **HYDRAULIC HAND PUMPS**

The BHDE Hydraulic Hand Pump is a two stage pump for high pressure and low pressure applications. The low pressure operation can generate up to 2500 psi with a handle extension and can be converted to the high pressure position by moving the pressure shifter and a maximum pressure of 6000 psi can be attained. The BHDE Hydraulic Hand Pump and parts are interchangeable with the Baker hand pump. Accessory equipment, Repair kits and packing sets are available.