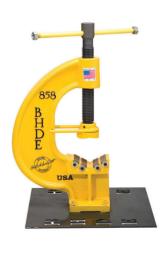

## **PIPE VISES**

## **BHDE PIPE VISES**

BHDE Drilling 8" and 15" Pipe Vises are manufactured of heavy duty steel and made to provide years of safe and dependable service to all types of tool company shops. Both sizes are available with bolt down and permanent stands with tool trays. All parts are interchangeable with other common shop vises.

| BHDE PIPE VISES |          |          |          |
|-----------------|----------|----------|----------|
| PART NO.        | SIZE IN. | PART NO. | SIZE IN. |
| PV54020         | 8        | PV54023  | 15       |